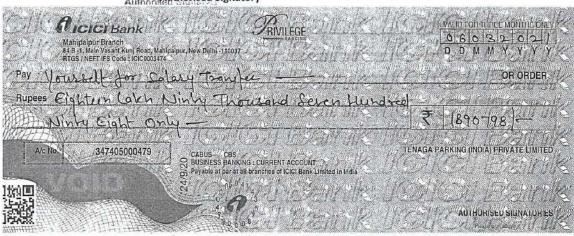

FORM XVII

Work Site: DLF Emporio Mall, Vasant Kunj
Name & Address of Cushman Wakefield PMSI Pvt. Ltd.

| NARRE                       | ANTW (APREDOS      | Vehicle Pa             | NARBicharM(di22003) Vehicle Parking Management | raent          |                  |              | · la marcara de marcara la marca |             | - 1          |              |            | Principal Employer: |            | B-6/8, safdarjung Enclave, New Delhi | Œ  |
|-----------------------------|--------------------|------------------------|------------------------------------------------|----------------|------------------|--------------|----------------------------------|-------------|--------------|--------------|------------|---------------------|------------|--------------------------------------|----|
| SI'N                        |                    | Name                   |                                                | Designation    | tion             | P.F Number   | ber                              | Present     | Absent V     | W/off H.days | ST CT      | EL BL 1             | Total days |                                      |    |
| E.Code                      | Father Name        | me                     |                                                | Joining Date   | Date             | ESI Number   | ber                              |             |              |              |            |                     |            |                                      |    |
| Gross                       | Gross Salary       | Basic                  | DA                                             | HRA            | Conv.            | Site Allow.  | Wash, Allow.                     | Spl. allow. | Medi. Reimb. | b. Others    | Н.W/алтсаг |                     |            | Signature of Employee/               |    |
| Salary                      | Salary Earned      | Basic                  | VQ                                             | HRA            | Conv.            | Site Allow.  | Wash, Allow,                     | Spl. allow. | Medi. Reimb. | - 10         | H.W/nrrear |                     |            | Name of Bank with Account            |    |
| Deductions                  | tions              | Epf (12%)              | Esi (1.75%)                                    | Tax            | LWF              | DLWF         | P Tax                            | Fine        | Telephone    | Bank Acct    | Advance    |                     |            | No.                                  |    |
| Total                       |                    | Gross Salary           | ry.                                            | Salary Earned  | arned            | Deductions   | S                                | Net Salary  | y            |              |            |                     |            |                                      |    |
| -                           | Vijay Kumar Gupta  | r Gupta                |                                                | Cashier        |                  | DS/NH        | DS/NHP/33631/12834               | 23.0        | 0.0          | 5.0 0.0      | 0.0 0.0    | 0.0 0.0             | = 28.0     |                                      |    |
| 3,097                       | Mange Lal Gupta    | Gupta                  |                                                | 01/02/2019     | 61               | 201751272    | 13                               |             |              | ı            | ı          | 1                   |            |                                      | 1  |
| Gross Salary                | salary             | 18797                  | 0                                              | 0              | 0                | 0            | 195                              | 0           | 0            | 0            | 0          |                     |            |                                      |    |
| Salary Earned               | Earned             | 18797                  | 0                                              | 0              | 0                | 0            | 195                              | 0           | 0            | 0            | 0          |                     |            | ICICI BANK(Salary)                   |    |
| Deductions                  | ions               | 1.800                  | 141                                            | 0              | 0                | 0.00         | 0                                | 0           | 0            | 0            | 0          |                     |            | Transaction 1                        |    |
| Total                       |                    | Rs. 18992.00           | 00                                             | Rs. 189        | 18992.00         | Rs. 1,941.00 | 01                               | Rs. 17,     | 17,051.00    |              |            |                     |            | A/C No.: 182001309947                | 7  |
| 2                           | Dayashankar        |                        |                                                | Traffic Warden | Varden           | DS/NH        | DS/NHP/33631/0                   | 24.0        | 0.0          | 4.0 0.0      | 0.0 0.0    | 0.0 0.0             | = 28.0     |                                      |    |
| 5,003                       | Chandrapa          |                        |                                                | 26/02/2019     | 61               | 2017618282   | 22                               |             |              | 1            |            |                     |            |                                      | 1  |
| Gross Salary                | alary              | 69071                  | 0                                              | 0              | 0                | 0            | 195                              | 0           | 0            | 0            | 0          |                     |            |                                      |    |
| Salary Earned               | Sarned             | 17069                  | 0                                              | 0              | 0                | 0            | 195                              | 0           | 0            | 0            | 0          |                     |            | ICICI BANK(Salary)                   |    |
| Deductions                  | ions               | 1,800                  | 129                                            | 0              | 0                | 0.00         | 0                                | 0           | 0            | 0            | 0          |                     |            |                                      |    |
| Total                       |                    | Rs. 17264.00           | 00                                             | Rs. 1720       | 17264.00         | Rs. 1,929.00 | 0                                | Rs. 15,     | 15,335.00    |              |            |                     |            | A/C No.; 114401518/11                | 7  |
| 3                           | Sumit Malik        |                        |                                                | Valet          |                  | HN/SQ        | DS/NHP/33631/12998               | 24.0        | 0.0          | 4.0 0.0      | 0.0 0.0    | 0.0 0.0             | = 28.0     |                                      | Ш  |
| 5,075                       | Sajjan Malik       | . V                    |                                                | 01/10/2019     | 6                | 2015549629   | 6                                |             |              |              |            |                     |            | _                                    | 11 |
| Gross Salary                | alary              | 18797                  | 0                                              | 0              | 0                | 0            | 195                              | 0           | 0            | 0            | 0          |                     |            |                                      | _  |
| Salary Earned<br>Deductions | Sarned             | 18797                  | 0                                              | 0              | 0 0              | 0            | 195                              | 0           | 00           | 0 0          | 0 0        |                     |            | ICICI BANK(Salary)                   |    |
| Total                       | OTTO               | Dr 16001 00            | 4                                              | 1:5            | 00 50001         | 0.00         |                                  |             | 000          | 0            | 0          |                     |            | A/C No.: 114401515982                |    |
| Autai                       |                    | 103774                 | 00                                             |                | 00.7             | KS. 1,941.00 |                                  | KS. 17,     | 17,051.00    |              |            |                     |            |                                      | П  |
| 4                           | SUNIL KUMAR        | AR                     |                                                | Valet          |                  | DS/NH        | DS/NHP/33631/12979               | 24.0        | 0.0          | 4.0 0.0      | 0.0 0.0    | 0.0 0.0             | = 28.0     |                                      |    |
| 5,076                       | Sh. Sathir Singh   | ingh                   |                                                | 01/10/2019     | 6                | 2015485499   | 6                                |             |              |              |            |                     |            |                                      | 1  |
| Gross Salary                | alary              | 18797                  | 0                                              | 0              | 0                | 0            | 195                              | 0           | 0            | 0            | 0          |                     |            |                                      |    |
| Salary Earned               | larned             | 18797                  | 0                                              | 0              | 0                | 0            | 195                              | 0           | 0            | 0            | 0          |                     |            | ICICI BANK(Salary)                   |    |
| Deductions                  | ons                | 1,800                  | 141                                            | 0              | 0                | 0.00         | 0                                | 0           | 0            | 0            | 0          |                     |            | A.O. 114401515177                    |    |
| Total                       |                    | Rs. 18992.00           | 0                                              | Rs. 1899       | 18992.00         | Rs. 1,941.00 | 0                                | Rs. 17,(    | 17,051.00    |              |            |                     |            | AVC NO.: 114401310176                | 7  |
| 5                           | Pawan Kumar Nirman | r Nirman               |                                                | Operation      | Operation Manage |              | DS/NHP/33631/13067               | 23.0        | 0.0          | 5.0 0.0      | 0.0 0.0    | 0.0 0.0             | = 28.0     |                                      |    |
| 5,175                       | Jeetender K        | Jeetender Kumar Nirman |                                                | 01/02/2020     | 0                | 0            |                                  |             |              |              |            |                     |            |                                      | I  |
| Gross Salary                | alary              | 15438                  | 0                                              | 6175           | 3088             | 0            | 0                                | 6174        | 0            | 0            | 0          |                     |            |                                      |    |
| Salary Earned<br>Deductions | arned              | 15438                  | 0 0                                            | 6175           | 3088             | 0 0          | 00                               | 6174        | 00           | 0 0          | 0 0        |                     |            | HDFC BANK                            |    |
| Total                       |                    | Be 30875 00            |                                                | Do 30075 00    | 2 00             | D. 1 000 00  | 1                                | Ι.          | 00 250 00    | ,            |            |                     | Ī          | A/C No.: 6221050043516               |    |
|                             |                    | AND MARKS AND          |                                                | No. Opp.       | 3.00             | Ass. Approx  |                                  |             | 13.00        |              |            |                     |            |                                      | П  |